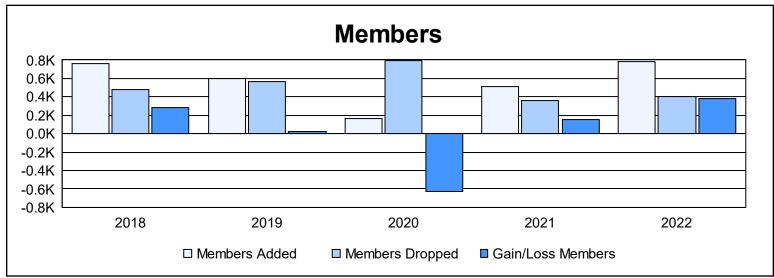

District 320 A As of June 2022 Cumulative

| Year      | New<br>Clubs | Dropped<br>Clubs | Gain/<br>Loss<br>Clubs | New<br>Members | Charter<br>Members | Reinstate<br>Members | Transfer<br>Members | Total<br>Member<br>Added | Total<br>Members<br>Dropped | Gain/<br>Loss<br>Members |
|-----------|--------------|------------------|------------------------|----------------|--------------------|----------------------|---------------------|--------------------------|-----------------------------|--------------------------|
| 2017-2018 | 7            | 3                | 4                      | 530            | 190                | 39                   | 4                   | 763                      | 484                         | 279                      |
| 2018-2019 | 8            | 2                | 6                      | 305            | 197                | 91                   | 1                   | 594                      | 567                         | 27                       |
| 2019-2020 | 0            | 11               | -11                    | 119            | 15                 | 12                   | 20                  | 166                      | 794                         | -628                     |
| 2020-2021 | 7            | 3                | 4                      | 234            | 253                | 19                   | 5                   | 511                      | 356                         | 155                      |
| 2021-2022 | 8            | 4                | 4                      | 487            | 241                | 46                   | 8                   | 782                      | 398                         | 384                      |
| Average   | 6            | 5                | 1                      | 335            | 179                | 41                   | 8                   | 563                      | 520                         | 43                       |