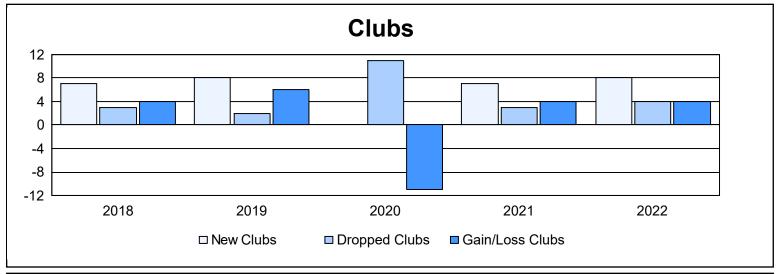

District 320 A As of June 2022 Cumulative

| Year      | New<br>Clubs | Dropped<br>Clubs | Gain/<br>Loss<br>Clubs | New<br>Members | Charter<br>Members | Reinstate<br>Members | Transfer<br>Members | Total<br>Member<br>Added | Total<br>Members<br>Dropped | Gain/<br>Loss<br>Members |
|-----------|--------------|------------------|------------------------|----------------|--------------------|----------------------|---------------------|--------------------------|-----------------------------|--------------------------|
| 2017-2018 | 7            | 3                | 4                      | 530            | 190                | 39                   | 4                   | 763                      | 484                         | 279                      |
| 2018-2019 | 8            | 2                | 6                      | 305            | 197                | 91                   | 1                   | 594                      | 567                         | 27                       |
| 2019-2020 | 0            | 11               | -11                    | 119            | 15                 | 12                   | 20                  | 166                      | 794                         | -628                     |
| 2020-2021 | 7            | 3                | 4                      | 234            | 253                | 19                   | 5                   | 511                      | 356                         | 155                      |
| 2021-2022 | 8            | 4                | 4                      | 487            | 241                | 46                   | 8                   | 782                      | 398                         | 384                      |
| Average   | 6            | 5                | 1                      | 335            | 179                | 41                   | 8                   | 563                      | 520                         | 43                       |